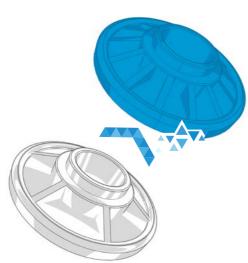

## VACUUM CLEANER SUCTION/BLOWER UNIT IMPELLERS

Potential to reduce overall system costs by moving from machined stainless steel impellers to VICTREX® PEEK impellers.

### Enhanced durability at high-speed 120,000 rpm operation and 3db noise reduction.

Minimize energy consumption
Replacing steel with VICTREX®
PEEK in compressor valves helped reduce weight by up to 40%