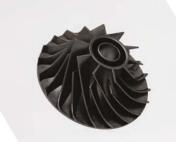

## VACUUM CLEANER SUCTION/BLOWER UNIT IMPELLERS

Potential to reduce overall system costs by moving from machined stainless steel impellers to VICTREX® PEEK impellers.

### Enhanced durability at high-speed 120,000 rpm operation and 3db noise reduction.

Minimize energy consumption
Replacing steel with VICTREX®
PEEK in compressor valves helped reduce weight by up to 40%