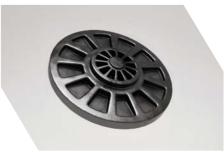

### REFRIGERATOR/AC COMPRESSOR DISCHARGE VALVE

Improve efficiency by up to 2% by reducing weight and enabling more effective use of available space.

Help the environment by reducing CO2 emissions by 148 kg/year: The same effect as planting 38 trees.

### LIGHTWEIGHT AND EFFICIENT

VICTREX® PEEK DISCHARGE VALVES DRIVE EFFICIENCY AND NOISE REDUCTIONS IN LINEAR COMPRESSORS.

Noise (dB)Efficiency (%)

PROVEN SUCCESSES TODAY...
ACTIVE DEVELOPMENT FOR TOMORROW