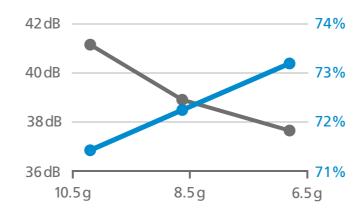

### Enhanced durability at high-speed 120,000 rpm operation and 3db noise reduction.

Minimize energy consumption
Replacing steel with VICTREX®
PEEK in compressor valves helped reduce weight by up to 40%

- from 10 grams to 6 grams.

### LIGHTWEIGHT AND EFFICIENT

VICTREX® PEEK DISCHARGE VALVES DRIVE EFFICIENCY AND NOISE REDUCTIONS IN LINEAR COMPRESSORS.

Noise (dB)Efficiency (%)

PROVEN SUCCESSES TODAY...
ACTIVE DEVELOPMENT FOR TOMORROW