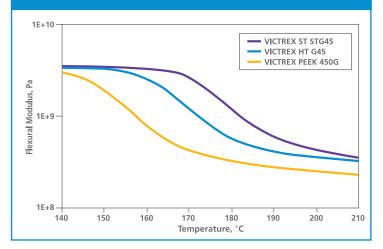

## 図1: VICTREX ST STG45とVICTREX HT G45および VICTREX PEEK 450GのDMTA装置による曲げ弾性率比較

VICTREX ST STG45製ポンプ・ギヤ

- VICTREX ST STG45グレードの熱変形温度(HDT)は 172°Cを示し、同じナチュラルグレードであるVICTREX PEEK 450Gの152°C、VICTREX HT G22の163°Cを上回る 性能を発揮。
- VICTREX ST ST45GL30グレードの熱変形温度は380°Cを示し、同じ30%ガラス繊維強化グレードであるVICTREX PEEK 450GL30の328°C、VICTREX HT 22GL30の360°Cを上回る性能を発揮。
- VICTREX STは、VICTREX PEEKが持つ高純度、電気特性、 耐薬品性、寸法安定性、低透水性や低吸水性といった 特性を維持。