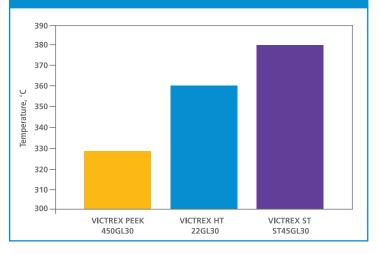

#### 図3: VICTREX ST ST45GL30とVICTREX HT 22GL30 お よびVICTREX PEEK 450GL30の熱変形温度(30%ガラ ス繊維強化グレード)

## 図1: VICTREX ST STG45とVICTREX HT G45および VICTREX PEEK 450GのDMTA装置による曲げ弾性率比較

VICTREX ST STG45製ポンプ・ギヤ

- VICTREX ST STG45グレードの熱変形温度(HDT)は 172°Cを示し、同じナチュラルグレードであるVICTREX PEEK 450Gの152°C、VICTREX HT G22の163°Cを上回る 性能を発揮。
- VICTREX ST ST45GL30グレードの熱変形温度は380°Cを示し、同じ30%ガラス繊維強化グレードであるVICTREX PEEK 450GL30の328°C、VICTREX HT 22GL30の360°Cを上回る性能を発揮。
- VICTREX STは、VICTREX PEEKが持つ高純度、電気特性、 耐薬品性、寸法安定性、低透水性や低吸水性といった 特性を維持。